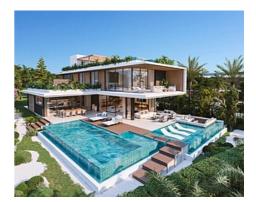

## Luxury villas in Cascada de Camoján, Marbella

**Location: Marbella Price: 7,600,000 € - 8,500,000 €** 

Welcome to the best example of elegance and sophistication in Marbella's prestigious Camojan neighborhood. We are delighted to introduce our exclusive 5-villa project, an extraordinary opportunity for those seeking the ultimate luxury living experience.

This project can boast of having stunning, panoramic sea and mountain views, since it is located on the slopes of the mountain of La Concha, near the exclusive Golden Mile, about 5 km from Puerto Banús, 3 km from the urban center of the city and with easy access from the A7 motorway.

Nestled in the heart of the highly sought-after Camojan area, our 5 luxury villas offer a harmonious blend of contemporary design and timeless elegance. With meticulous attention to detail and an unwavering commitment to quality, these villas truly embody the essence of luxury living.