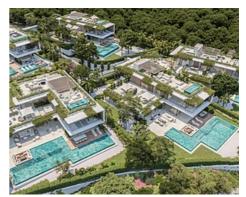

## Luxury villas in Cascada de Camoján, Marbella

**Location: Marbella Price: 7,600,000 € - 8,500,000 €** 

Welcome to the best example of elegance and sophistication in Marbella's prestigious Camojan neighborhood. We are delighted to introduce our exclusive 5-villa project, an extraordinary opportunity for those seeking the ultimate luxury living experience.

This project can boast of having stunning, panoramic sea and mountain views, since it is located on the slopes of the mountain of La Concha, near the exclusive Golden Mile, about 5 km from Puerto Banús, 3 km from the urban center of the city and with easy access from the A7 motorway.

Nestled in the heart of the highly sought-after Camojan area, our 5 luxury villas offer a harmonious blend of contemporary design and timeless elegance. With meticulous attention to detail and an unwavering commitment to quality, these villas truly embody the essence of luxury living.